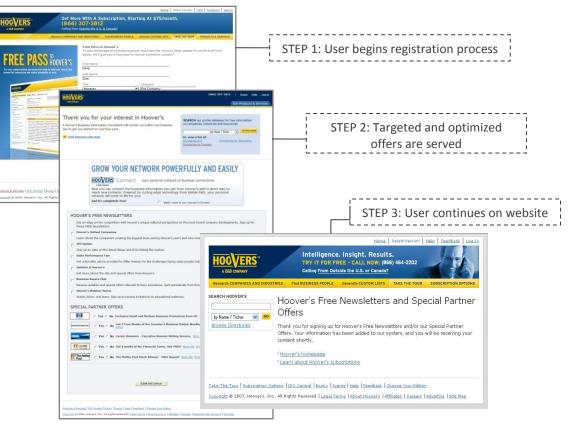

## The User Experience

### **Targeting and Serving**

Offers can be targeted by vertical, demographically and geographically

### Optimization

Technology automatically adjusts and serves up the most relevant offers resulting in the best performance